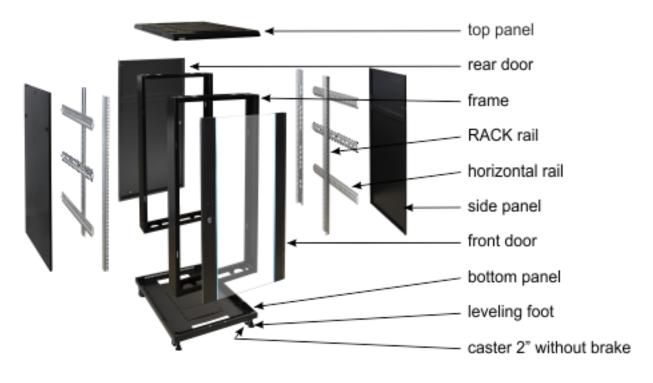

## 3. Structure of the RACK cabinet.

| MANUFACTURER                             |  |
|------------------------------------------|--|
| Pulsar sp. j.                            |  |
| Siedlec 150,                             |  |
| 32-744 Łapczyca                          |  |
| Tel. 14-610-19-40, Fax. 14-610-19-50     |  |
| e-mail: biuro@pulsar.pl, sales@pulsar.pl |  |
| http:// www.pulsar.pl, www.zasilacze.pl  |  |
|                                          |  |