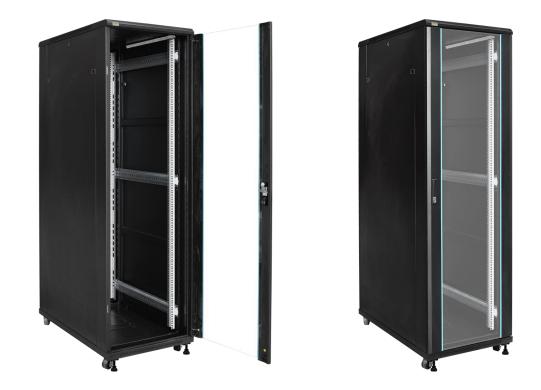

## 1. Intended use:

The RACK 19" cabinet enables integrating CCTV, AC, I&HAS, RTV, LAN, or other systems in medium and big companies. It is intended for devices manufactured in enclosures of the 19" standard. Due to the RACK cabinets, the devices are aesthetically mounted and protected against mechanical damage.

## 2. Specifications:

| SPECIFICATIONS          |                                                                                                                                                                                                                                                                                                                                                                                                                                                                                                                                                                                       |
|-------------------------|---------------------------------------------------------------------------------------------------------------------------------------------------------------------------------------------------------------------------------------------------------------------------------------------------------------------------------------------------------------------------------------------------------------------------------------------------------------------------------------------------------------------------------------------------------------------------------------|
| Mounting dimensions:    | W=19", H=42U, D=760mm                                                                                                                                                                                                                                                                                                                                                                                                                                                                                                                                                                 |
| External dimensions:    | W=600, H=2055, D=1000 [mm, +/-2]                                                                                                                                                                                                                                                                                                                                                                                                                                                                                                                                                      |
| Net/gross weight:       | 111 / 117 [kg]                                                                                                                                                                                                                                                                                                                                                                                                                                                                                                                                                                        |
| Materials:              | <ul> <li>RACK mounting rails: cold-rolled steel SPCC 2mm – bolted</li> <li>horizontal mounting rails: cold-rolled steel SPCC 1,5mm - bolted</li> <li>frame: cold-rolled steel SPCC 1,2mm RAL 9004 - welded</li> <li>front door: 5mm toughened glass / SPCC 1,2mm RAL 9004 - hinged</li> <li>side panels: cold-rolled steel SPCC 1,2mm RAL 9004 - removable</li> <li>rear door: cold-rolled steel SPCC 1,2mm RAL 9004 - hinged</li> </ul>                                                                                                                                              |
| Static load:            | 1000 kg (with leveling feet)                                                                                                                                                                                                                                                                                                                                                                                                                                                                                                                                                          |
| Use:                    | inside, IP20                                                                                                                                                                                                                                                                                                                                                                                                                                                                                                                                                                          |
| Notes:                  | <ul> <li>adjustable distance between front and rear RACK rails</li> <li>ventilation holes in the front door, top and bottom panel</li> <li>possible mounting of a fan unit in the top panels - RAWP (max. 2 pcs.)</li> <li>cable ducts in the top and bottom panel</li> <li>4 casters without brakes and 4 leveling feet included</li> <li>possible assembly of a 100mm high plinth - RAC166M</li> <li>lockable front door (2 keys included)</li> <li>lockable rear door (2 keys included)</li> <li>side panels - lock assembly possible - RAZB16</li> <li>fully assembled</li> </ul> |
| Declarations, warranty: | RoHS, 12 months from the date of purchase                                                                                                                                                                                                                                                                                                                                                                                                                                                                                                                                             |