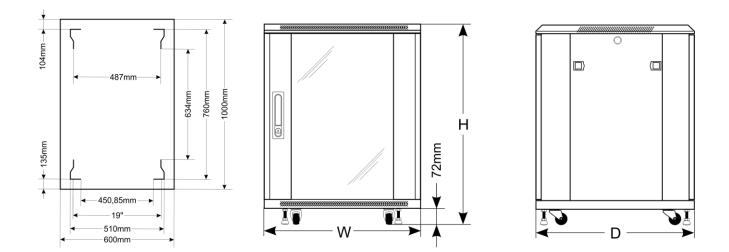

## 2. Specifications:

| SPECIFICATIONS          |                                                                                                                                                                                                                                                                                                                                                                                                                                                                                                                                                                                       |
|-------------------------|---------------------------------------------------------------------------------------------------------------------------------------------------------------------------------------------------------------------------------------------------------------------------------------------------------------------------------------------------------------------------------------------------------------------------------------------------------------------------------------------------------------------------------------------------------------------------------------|
| Mounting dimensions:    | W=19", H=42U, D=760mm                                                                                                                                                                                                                                                                                                                                                                                                                                                                                                                                                                 |
| External dimensions:    | W=600, H=2055, D=1000 [mm, +/-2]                                                                                                                                                                                                                                                                                                                                                                                                                                                                                                                                                      |
| Net/gross weight:       | 111 / 117 [kg]                                                                                                                                                                                                                                                                                                                                                                                                                                                                                                                                                                        |
| Materials:              | <ul> <li>RACK mounting rails: cold-rolled steel SPCC 2mm – bolted</li> <li>horizontal mounting rails: cold-rolled steel SPCC 1,5mm - bolted</li> <li>frame: cold-rolled steel SPCC 1,2mm RAL 9004 - welded</li> <li>front door: 5mm toughened glass / SPCC 1,2mm RAL 9004 - hinged</li> <li>side panels: cold-rolled steel SPCC 1,2mm RAL 9004 - removable</li> <li>rear door: cold-rolled steel SPCC 1,2mm RAL 9004 - hinged</li> </ul>                                                                                                                                              |
| Static load:            | 1000 kg (with leveling feet)                                                                                                                                                                                                                                                                                                                                                                                                                                                                                                                                                          |
| Use:                    | inside, IP20                                                                                                                                                                                                                                                                                                                                                                                                                                                                                                                                                                          |
| Notes:                  | <ul> <li>adjustable distance between front and rear RACK rails</li> <li>ventilation holes in the front door, top and bottom panel</li> <li>possible mounting of a fan unit in the top panels - RAWP (max. 2 pcs.)</li> <li>cable ducts in the top and bottom panel</li> <li>4 casters without brakes and 4 leveling feet included</li> <li>possible assembly of a 100mm high plinth - RAC166M</li> <li>lockable front door (2 keys included)</li> <li>lockable rear door (2 keys included)</li> <li>side panels - lock assembly possible - RAZB16</li> <li>fully assembled</li> </ul> |
| Declarations, warranty: | RoHS, 12 months from the date of purchase                                                                                                                                                                                                                                                                                                                                                                                                                                                                                                                                             |