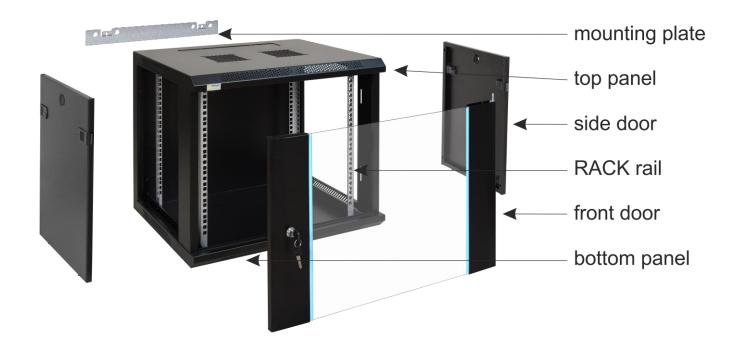

anel (2 x 105x105mm - mounting dimensions) - cable ducts in the top and bottom panel (340x54mm) - lockable front door – repeatable code (2 keys included) - possibility of reverse front door – opening left/right - side panels - lock assembly possible - RAZB16 (additional equipment) - fully assembled |  |  |  |  |
| Declarations, warranty: | RoHS, 12 months from the date of purchase                                                                                                                                                                                                                                                                                                                                                                                 |  |  |  |  |

## 3. Structure of the cabinet.



ΕN





# 4. Components

| Num<br>ber | Component                   | Amou<br>nt | Foto        | Num<br>ber | Component                       | Amou<br>nt | Foto |
|------------|-----------------------------|------------|-------------|------------|---------------------------------|------------|------|
| 1          | RACK cabinet                | 1 pcs      |             | 5          | M6x12<br>Phillips<br>screw      | 12 pcs     |      |
| 2          | mounting plate              | 1 pcs      | 121         | 7          | M6 nut<br>("cage nut")          | 12 pcs     |      |
| 3          | 10mm screw<br>cross (black) | 18 pcs     | distribute. |            | ,                               |            |      |
| 4          | M5 nut,<br>spring<br>washer | 2 pcs      | © C O       | 8