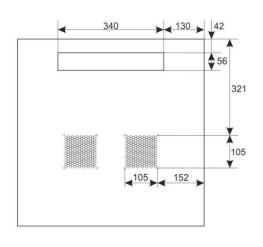

### 2. Specifications:

| SPECIFICATIONS          |                                                                                                                                                                                                                                                                                                                                                                                                                           |  |  |  |  |
|-------------------------|---------------------------------------------------------------------------------------------------------------------------------------------------------------------------------------------------------------------------------------------------------------------------------------------------------------------------------------------------------------------------------------------------------------------------|--|--|--|--|
| Mounting dimensions:    | W=19", H=9U, D=447mm                                                                                                                                                                                                                                                                                                                                                                                                      |  |  |  |  |
| External dimensions:    | W=600, H=501, D=600 [mm, +/-2]                                                                                                                                                                                                                                                                                                                                                                                            |  |  |  |  |
| Net/gross weight:       | 22,5 / 24 [kg]                                                                                                                                                                                                                                                                                                                                                                                                            |  |  |  |  |
| Materials:              | - RACK mounting rails: cold-rolled steel SPCC 1,5mm - mounting plate: cold-rolled steel SPCC 1,5mm - cabinet: cold-rolled steel SPCC 1,2mm RAL 9004 - front door: 5mm toughened glass / SPCC 1,2mm RAL 9004 - side panels: cold-rolled steel SPCC 1,2mm RAL 9004                                                                                                                                                          |  |  |  |  |
| Static load:            | 70 kg                                                                                                                                                                                                                                                                                                                                                                                                                     |  |  |  |  |
| Use:                    | inside, IP20                                                                                                                                                                                                                                                                                                                                                                                                              |  |  |  |  |
| Notes:                  | - adjustable distance between front and rear RACK rails (range - see point 5) - ventilation holes in the top panel (2 x 105x105mm - mounting dimensions) - cable ducts in the top and bottom panel (340x54mm) - lockable front door – repeatable code (2 keys included) - possibility of reverse front door – opening left/right - side panels - lock assembly possible - RAZB16 (additional equipment) - fully assembled |  |  |  |  |
| Declarations, warranty: | RoHS, 12 months from the date of purchase                                                                                                                                                                                                                                                                                                                                                                                 |  |  |  |  |