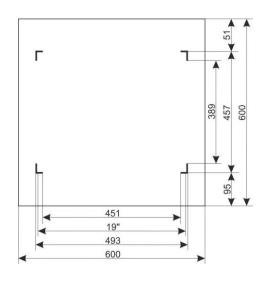

### 2. Specifications:

| SPECIFICATIONS          |                                                                                                                                                                                                                                                                                                                                                                                                                           |  |  |  |  |
|-------------------------|---------------------------------------------------------------------------------------------------------------------------------------------------------------------------------------------------------------------------------------------------------------------------------------------------------------------------------------------------------------------------------------------------------------------------|--|--|--|--|
| Mounting dimensions:    | W=19", H=9U, D=447mm                                                                                                                                                                                                                                                                                                                                                                                                      |  |  |  |  |
| External dimensions:    | W=600, H=501, D=600 [mm, +/-2]                                                                                                                                                                                                                                                                                                                                                                                            |  |  |  |  |
| Net/gross weight:       | 22,5 / 24 [kg]                                                                                                                                                                                                                                                                                                                                                                                                            |  |  |  |  |
| Materials:              | - RACK mounting rails: cold-rolled steel SPCC 1,5mm - mounting plate: cold-rolled steel SPCC 1,5mm - cabinet: cold-rolled steel SPCC 1,2mm RAL 9004 - front door: 5mm toughened glass / SPCC 1,2mm RAL 9004 - side panels: cold-rolled steel SPCC 1,2mm RAL 9004                                                                                                                                                          |  |  |  |  |
| Static load:            | 70 kg                                                                                                                                                                                                                                                                                                                                                                                                                     |  |  |  |  |
| Use:                    | inside, IP20                                                                                                                                                                                                                                                                                                                                                                                                              |  |  |  |  |
| Notes:                  | - adjustable distance between front and rear RACK rails (range - see point 5) - ventilation holes in the top panel (2 x 105x105mm - mounting dimensions) - cable ducts in the top and bottom panel (340x54mm) - lockable front door – repeatable code (2 keys included) - possibility of reverse front door – opening left/right - side panels - lock assembly possible - RAZB16 (additional equipment) - fully assembled |  |  |  |  |
| Declarations, warranty: | RoHS, 12 months from the date of purchase                                                                                                                                                                                                                                                                                                                                                                                 |  |  |  |  |