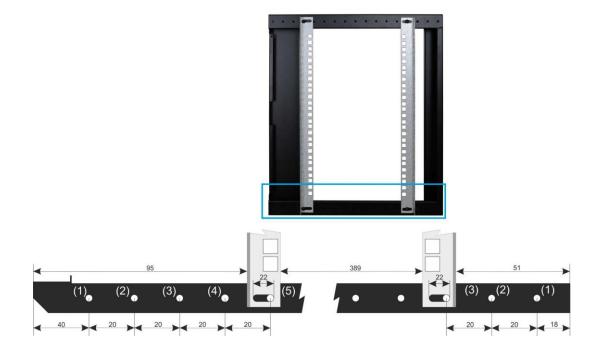

# 5. RACK 19" profiles- change of spacing

**6. Assembly of RACK cabinet**Choose appropriate mounting pins depending on type of substrate.

MANUFACTURER
Pulsar sp. j.
Siedlec 150 32-744 Łapczyca, Poland
Tel. 14-610-19-40, Fax. 14-610-19-50
e-mail: biuro@pulsar.pl, sales@pulsar.pl
http:// www.pulsar.pl, www.zasilacze.pl