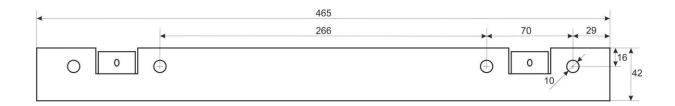

# 4. Components

| Num<br>ber | Component                   | Amou<br>nt | Foto        | Num<br>ber | Component                       | Amou<br>nt | Foto |
|------------|-----------------------------|------------|-------------|------------|---------------------------------|------------|------|
| 1          | RACK cabinet                | 1 pcs      |             | 5          | M6x12<br>Phillips<br>screw      | 12 pcs     |      |
| 2          | mounting plate              | 1 pcs      | 121         | 7          | M6 nut<br>("cage nut")          | 12 pcs     |      |
| 3          | 10mm screw<br>cross (black) | 18 pcs     | distribute. |            | ,                               |            |      |
| 4          | M5 nut,<br>spring<br>washer | 2 pcs      | © C O       | 8          | Cross and<br>hex<br>screwdriver | 1 pcs      |      |