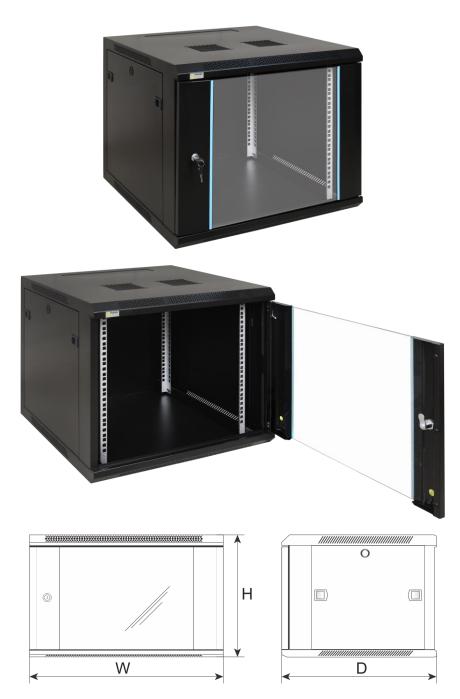

### 2. Specifications:

| SPECIFICATIONS          |                                                                                                                                                                                                                                                                                                                                                                                                                           |  |  |  |  |
|-------------------------|---------------------------------------------------------------------------------------------------------------------------------------------------------------------------------------------------------------------------------------------------------------------------------------------------------------------------------------------------------------------------------------------------------------------------|--|--|--|--|
| Mounting dimensions:    | W=19", H=9U, D=447mm                                                                                                                                                                                                                                                                                                                                                                                                      |  |  |  |  |
| External dimensions:    | W=600, H=501, D=600 [mm, +/-2]                                                                                                                                                                                                                                                                                                                                                                                            |  |  |  |  |
| Net/gross weight:       | 22,5 / 24 [kg]                                                                                                                                                                                                                                                                                                                                                                                                            |  |  |  |  |
| Materials:              | - RACK mounting rails: cold-rolled steel SPCC 1,5mm - mounting plate: cold-rolled steel SPCC 1,5mm - cabinet: cold-rolled steel SPCC 1,2mm RAL 9004 - front door: 5mm toughened glass / SPCC 1,2mm RAL 9004 - side panels: cold-rolled steel SPCC 1,2mm RAL 9004                                                                                                                                                          |  |  |  |  |
| Static load:            | 70 kg                                                                                                                                                                                                                                                                                                                                                                                                                     |  |  |  |  |
| Use:                    | inside, IP20                                                                                                                                                                                                                                                                                                                                                                                                              |  |  |  |  |
| Notes:                  | - adjustable distance between front and rear RACK rails (range - see point 5) - ventilation holes in the top panel (2 x 105x105mm - mounting dimensions) - cable ducts in the top and bottom panel (340x54mm) - lockable front door – repeatable code (2 keys included) - possibility of reverse front door – opening left/right - side panels - lock assembly possible - RAZB16 (additional equipment) - fully assembled |  |  |  |  |
| Declarations, warranty: | RoHS, 12 months from the date of purchase                                                                                                                                                                                                                                                                                                                                                                                 |  |  |  |  |

## 3. Structure of the cabinet.

ΕN