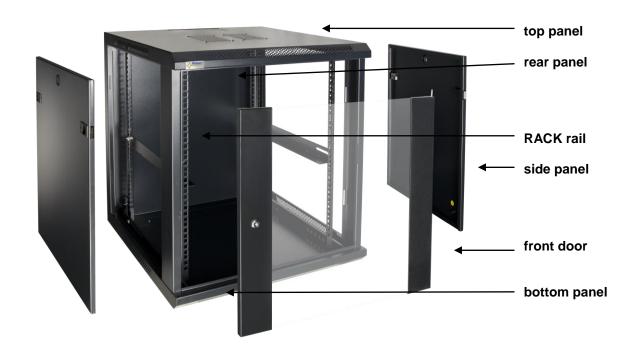

adjustable distance between front and rear RACK rails - ventilation holes in the top and bottom panel - possible mounting of 1 or 2 fans in the top panel - RAW1 / RAW2 - cable ducts in the rear, top and bottom panel - wall-mounting - 4 bolts (not included) - lockable front door (2 keys included) - side panels - lock assembly possible - RAZB16 - fully assembled |
| Certificates, declarations: | RoHS                                                                                                                                                                                                                                                                                                                                                                         |

#### 3. Structure of the cabinet.









# **MANUFACTURER**

Pulsar Siedlec 150, 32-744 Łapczyca

Tel. 14-610-19-40, Fax. 14-610-19-50 e-mail: biuro@pulsar.pl, sales@pulsar.pl http:// www.pulsar.pl, www.zasilacze.pl

#### WARRANTY

12 months from the date of purchase. THE WARRANTY IS VALID only upon presentation of the item's proof of purchase.