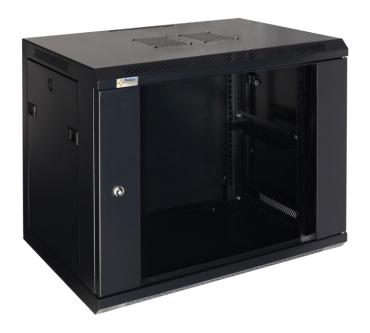

#### 1. Intended use:

The RACK 19" cabinet enables integrating CCTV, AC, I&HAS, RTV, LAN, or other systems in small companies or households. It is intended for devices manufactured in enclosures of the 19" standard. Due to the RACK cabinets, the devices are aesthetically mounted and protected against mechanical damage.

## 2. Specifications:

| SPECIFICATIONS              |                                                                                                                                                                                                                                                                                                                                                                              |
|-----------------------------|------------------------------------------------------------------------------------------------------------------------------------------------------------------------------------------------------------------------------------------------------------------------------------------------------------------------------------------------------------------------------|
| Mounting dimensions:        | W=19", H=9U                                                                                                                                                                                                                                                                                                                                                                  |
| External dimensions:        | W=600, H=501, D=450 [mm, +/-2]                                                                                                                                                                                                                                                                                                                                               |
| Net/gross weight:           | 20 / 21 [kg]                                                                                                                                                                                                                                                                                                                                                                 |
| Materials:                  | - RACK mounting rails: cold-rolled steel SPCC 1,5mm RAL 9004 - bolted - frame: cold-rolled steel SPCC 1,2mm RAL 9004 - welded - front door: 5mm toughened glass / SPCC 1,2mm RAL 9004 - hinged - side panels: cold-rolled steel SPCC 1,2mm RAL 9004 - removable                                                                                                              |
| Static load:                | 60 kg                                                                                                                                                                                                                                                                                                                                                                        |
| Use:                        | inside, IP20                                                                                                                                                                                                                                                                                                                                                                 |
| Notes:                      | - adjustable distance between front and rear RACK rails - ventilation holes in the top and bottom panel - possible mounting of 1 or 2 fans in the top panel - RAW1 / RAW2 - cable ducts in the rear, top and bottom panel - wall-mounting - 4 bolts (not included) - lockable front door (2 keys included) - side panels - lock assembly possible - RAZB16 - fully assembled |
| Certificates, declarations: | RoHS                                                                                                                                                                                                                                                                                                                                                                         |