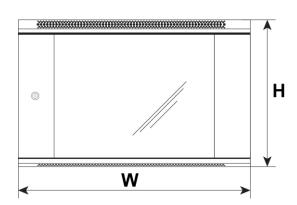

## 2. Specifications:

| SPECIFICATIONS              |                                                                                                                                                                                                                                                                                                                                                                              |
|-----------------------------|------------------------------------------------------------------------------------------------------------------------------------------------------------------------------------------------------------------------------------------------------------------------------------------------------------------------------------------------------------------------------|
| Mounting dimensions:        | W=19", H=9U                                                                                                                                                                                                                                                                                                                                                                  |
| External dimensions:        | W=600, H=501, D=450 [mm, +/-2]                                                                                                                                                                                                                                                                                                                                               |
| Net/gross weight:           | 20 / 21 [kg]                                                                                                                                                                                                                                                                                                                                                                 |
| Materials:                  | - RACK mounting rails: cold-rolled steel SPCC 1,5mm RAL 9004 - bolted - frame: cold-rolled steel SPCC 1,2mm RAL 9004 - welded - front door: 5mm toughened glass / SPCC 1,2mm RAL 9004 - hinged - side panels: cold-rolled steel SPCC 1,2mm RAL 9004 - removable                                                                                                              |
| Static load:                | 60 kg                                                                                                                                                                                                                                                                                                                                                                        |
| Use:                        | inside, IP20                                                                                                                                                                                                                                                                                                                                                                 |
| Notes:                      | - adjustable distance between front and rear RACK rails - ventilation holes in the top and bottom panel - possible mounting of 1 or 2 fans in the top panel - RAW1 / RAW2 - cable ducts in the rear, top and bottom panel - wall-mounting - 4 bolts (not included) - lockable front door (2 keys included) - side panels - lock assembly possible - RAZB16 - fully assembled |
| Certificates, declarations: | RoHS                                                                                                                                                                                                                                                                                                                                                                         |