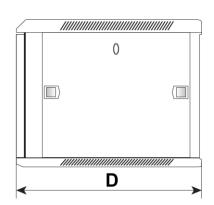

## 2. Specifications:

| SPECIFICATIONS              |                                                                                                                                                                                                                                                                                                                                                                              |
|-----------------------------|------------------------------------------------------------------------------------------------------------------------------------------------------------------------------------------------------------------------------------------------------------------------------------------------------------------------------------------------------------------------------|
| Mounting dimensions:        | W=19", H=9U                                                                                                                                                                                                                                                                                                                                                                  |
| External dimensions:        | W=600, H=501, D=450 [mm, +/-2]                                                                                                                                                                                                                                                                                                                                               |
| Net/gross weight:           | 20 / 21 [kg]                                                                                                                                                                                                                                                                                                                                                                 |
| Materials:                  | - RACK mounting rails: cold-rolled steel SPCC 1,5mm RAL 9004 - bolted - frame: cold-rolled steel SPCC 1,2mm RAL 9004 - welded - front door: 5mm toughened glass / SPCC 1,2mm RAL 9004 - hinged - side panels: cold-rolled steel SPCC 1,2mm RAL 9004 - removable                                                                                                              |
| Static load:                | 60 kg                                                                                                                                                                                                                                                                                                                                                                        |
| Use:                        | inside, IP20                                                                                                                                                                                                                                                                                                                                                                 |
| Notes:                      | - adjustable distance between front and rear RACK rails - ventilation holes in the top and bottom panel - possible mounting of 1 or 2 fans in the top panel - RAW1 / RAW2 - cable ducts in the rear, top and bottom panel - wall-mounting - 4 bolts (not included) - lockable front door (2 keys included) - side panels - lock assembly possible - RAZB16 - fully assembled |
| Certificates, declarations: | RoHS                                                                                                                                                                                                                                                                                                                                                                         |