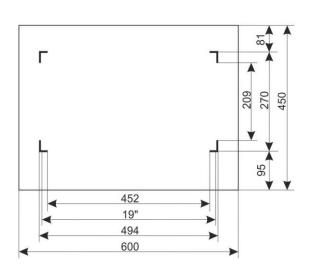

### 2. Specifications:

| SPECIFICATIONS          |                                                                                                                                                                                                                                                                                                                                                                                                                           |  |  |  |  |
|-------------------------|---------------------------------------------------------------------------------------------------------------------------------------------------------------------------------------------------------------------------------------------------------------------------------------------------------------------------------------------------------------------------------------------------------------------------|--|--|--|--|
| Mounting dimensions:    | W=19", H=6U, D=270mm                                                                                                                                                                                                                                                                                                                                                                                                      |  |  |  |  |
| External dimensions:    | W=600, H=370, D=450 [mm, +/-2]                                                                                                                                                                                                                                                                                                                                                                                            |  |  |  |  |
| Net/gross weight:       | 16,5 / 18 [kg]                                                                                                                                                                                                                                                                                                                                                                                                            |  |  |  |  |
| Materials:              | - RACK mounting rails: cold-rolled steel SPCC 1,5mm - mounting plate: cold-rolled steel SPCC 1,5mm - cabinet: cold-rolled steel SPCC 1,2mm RAL 9004 - front door: 5mm toughened glass / SPCC 1,2mm RAL 9004 - side panels: cold-rolled steel SPCC 1,2mm RAL 9004                                                                                                                                                          |  |  |  |  |
| Static load:            | 70 kg                                                                                                                                                                                                                                                                                                                                                                                                                     |  |  |  |  |
| Use:                    | inside, IP20                                                                                                                                                                                                                                                                                                                                                                                                              |  |  |  |  |
| Notes:                  | - adjustable distance between front and rear RACK rails (range - see point 5) - ventilation holes in the top panel (2 x 105x105mm - mounting dimensions) - cable ducts in the top and bottom panel (340x54mm) - lockable front door – repeatable code (2 keys included) - possibility of reverse front door – opening left/right - side panels - lock assembly possible - RAZB16 (additional equipment) - fully assembled |  |  |  |  |
| Declarations, warranty: | RoHS, 12 months from the date of purchase                                                                                                                                                                                                                                                                                                                                                                                 |  |  |  |  |