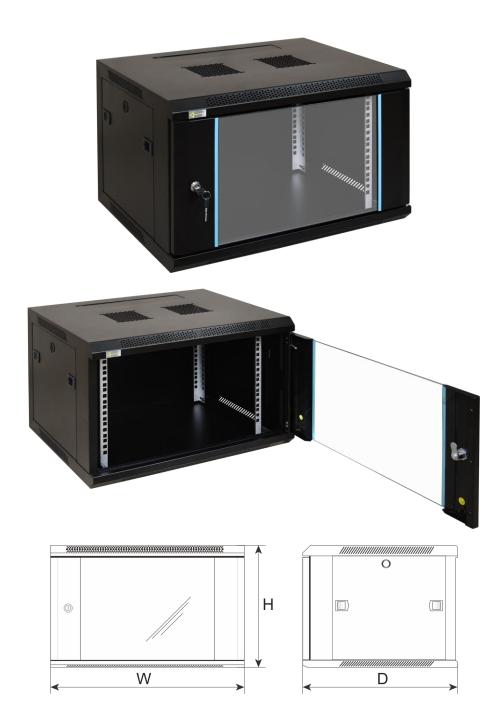

### 2. Specifications:

| SPECIFICATIONS          |                                                                                                                                                                                                                                                                                                                                                                                                                           |  |  |  |  |
|-------------------------|---------------------------------------------------------------------------------------------------------------------------------------------------------------------------------------------------------------------------------------------------------------------------------------------------------------------------------------------------------------------------------------------------------------------------|--|--|--|--|
| Mounting dimensions:    | W=19", H=6U, D=270mm                                                                                                                                                                                                                                                                                                                                                                                                      |  |  |  |  |
| External dimensions:    | W=600, H=370, D=450 [mm, +/-2]                                                                                                                                                                                                                                                                                                                                                                                            |  |  |  |  |
| Net/gross weight:       | 16,5 / 18 [kg]                                                                                                                                                                                                                                                                                                                                                                                                            |  |  |  |  |
| Materials:              | - RACK mounting rails: cold-rolled steel SPCC 1,5mm - mounting plate: cold-rolled steel SPCC 1,5mm - cabinet: cold-rolled steel SPCC 1,2mm RAL 9004 - front door: 5mm toughened glass / SPCC 1,2mm RAL 9004 - side panels: cold-rolled steel SPCC 1,2mm RAL 9004                                                                                                                                                          |  |  |  |  |
| Static load:            | 70 kg                                                                                                                                                                                                                                                                                                                                                                                                                     |  |  |  |  |
| Use:                    | inside, IP20                                                                                                                                                                                                                                                                                                                                                                                                              |  |  |  |  |
| Notes:                  | - adjustable distance between front and rear RACK rails (range - see point 5) - ventilation holes in the top panel (2 x 105x105mm - mounting dimensions) - cable ducts in the top and bottom panel (340x54mm) - lockable front door – repeatable code (2 keys included) - possibility of reverse front door – opening left/right - side panels - lock assembly possible - RAZB16 (additional equipment) - fully assembled |  |  |  |  |
| Declarations, warranty: | RoHS, 12 months from the date of purchase                                                                                                                                                                                                                                                                                                                                                                                 |  |  |  |  |

## 3. Structure of the cabinet.

ΕN