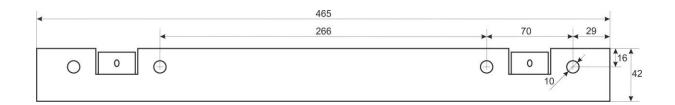

# 4. Components

| Num<br>ber | Component                   | Amou<br>nt | Foto          | Num<br>ber | Component                       | Amou<br>nt | Foto |
|------------|-----------------------------|------------|---------------|------------|---------------------------------|------------|------|
| 1          | RACK cabinet                | 1 pcs      |               | 5          | M6x12<br>Phillips<br>screw      | 12 pcs     |      |
| 2          | mounting plate              | 1 pcs      | 121           | 7          | M6 nut<br>("cage nut")          | 12 pcs     |      |
| 3          | 10mm screw<br>cross (black) | 18 pcs     | distribute of |            | ,                               |            |      |
| 4          | M5 nut,<br>spring<br>washer | 2 pcs      | © C O         | 8          | Cross and<br>hex<br>screwdriver | 1 pcs      |      |