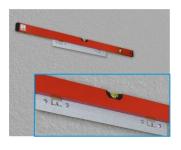

### 2. Specifications:

| SPECIFICATIONS          |                                                                                                                                                                                                                                                                                                                                                                                                                           |  |  |  |  |
|-------------------------|---------------------------------------------------------------------------------------------------------------------------------------------------------------------------------------------------------------------------------------------------------------------------------------------------------------------------------------------------------------------------------------------------------------------------|--|--|--|--|
| Mounting dimensions:    | W=19", H=6U, D=270mm                                                                                                                                                                                                                                                                                                                                                                                                      |  |  |  |  |
| External dimensions:    | W=600, H=370, D=450 [mm, +/-2]                                                                                                                                                                                                                                                                                                                                                                                            |  |  |  |  |
| Net/gross weight:       | 16,5 / 18 [kg]                                                                                                                                                                                                                                                                                                                                                                                                            |  |  |  |  |
| Materials:              | - RACK mounting rails: cold-rolled steel SPCC 1,5mm - mounting plate: cold-rolled steel SPCC 1,5mm - cabinet: cold-rolled steel SPCC 1,2mm RAL 9004 - front door: 5mm toughened glass / SPCC 1,2mm RAL 9004 - side panels: cold-rolled steel SPCC 1,2mm RAL 9004                                                                                                                                                          |  |  |  |  |
| Static load:            | 70 kg                                                                                                                                                                                                                                                                                                                                                                                                                     |  |  |  |  |
| Use:                    | inside, IP20                                                                                                                                                                                                                                                                                                                                                                                                              |  |  |  |  |
| Notes:                  | - adjustable distance between front and rear RACK rails (range - see point 5) - ventilation holes in the top panel (2 x 105x105mm - mounting dimensions) - cable ducts in the top and bottom panel (340x54mm) - lockable front door – repeatable code (2 keys included) - possibility of reverse front door – opening left/right - side panels - lock assembly possible - RAZB16 (additional equipment) - fully assembled |  |  |  |  |
| Declarations, warranty: | RoHS, 12 months from the date of purchase                                                                                                                                                                                                                                                                                                                                                                                 |  |  |  |  |