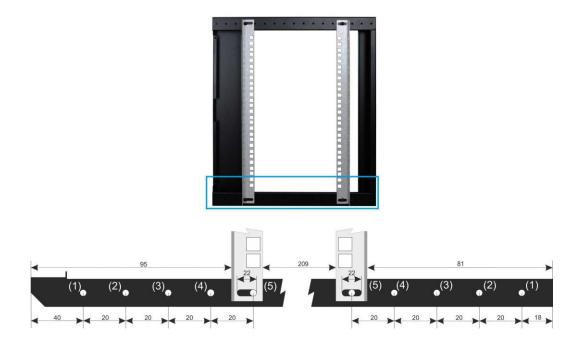

# 5. RACK 19" profiles- change of spacing

**6. Assembly of RACK cabinet**Choose appropriate mounting pins depending on type of substrate.

MANUFACTURER
Pulsar sp. j.
Siedlec 150
32-744 Łapczyca, Poland
Tel. 14-610-19-40, Fax. 14-610-19-50
e-mail: biuro@pulsar.pl, sales@pulsar.pl
http:// www.pulsar.pl, www.zasilacze.pl