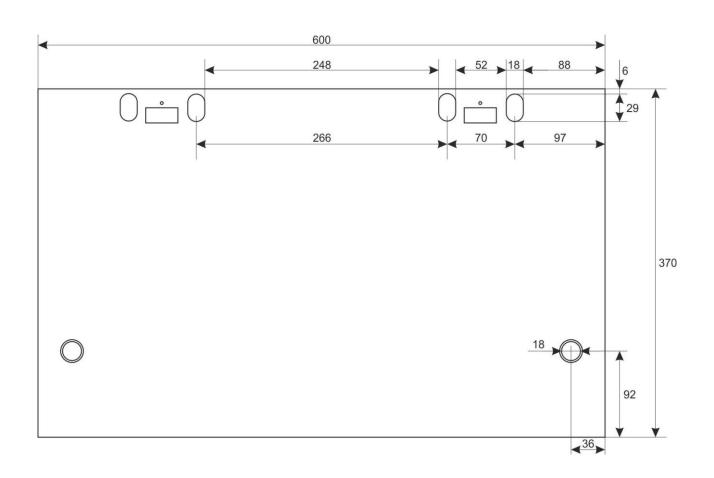

# 4. Components

| Num<br>ber | Component                   | Amou<br>nt | Foto          | Num<br>ber | Component                       | Amou<br>nt | Foto |
|------------|-----------------------------|------------|---------------|------------|---------------------------------|------------|------|
| 1          | RACK cabinet                | 1 pcs      |               | 5          | M6x12<br>Phillips<br>screw      | 12 pcs     |      |
| 2          | mounting plate              | 1 pcs      | 121           | 7          | M6 nut<br>("cage nut")          | 12 pcs     |      |
| 3          | 10mm screw<br>cross (black) | 18 pcs     | distribute of |            | ,                               |            |      |
| 4          | M5 nut,<br>spring<br>washer | 2 pcs      | © C O         | 8          | Cross and<br>hex<br>screwdriver | 1 pcs      |      |