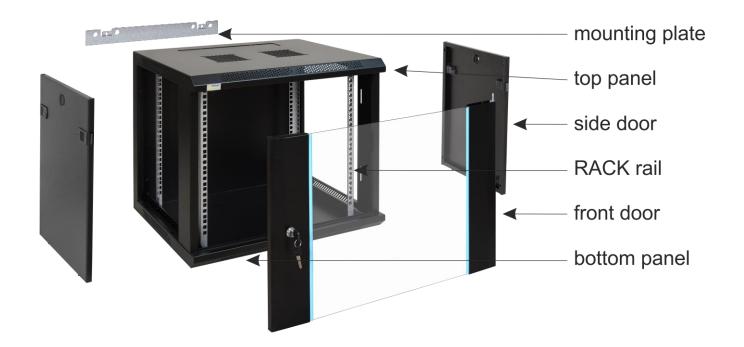

## 3. Structure of the cabinet.

ΕN

# 4. Components

| Num<br>ber | Component                   | Amou<br>nt | Foto          | Num<br>ber | Component                       | Amou<br>nt | Foto |
|------------|-----------------------------|------------|---------------|------------|---------------------------------|------------|------|
| 1          | RACK cabinet                | 1 pcs      |               | 5          | M6x12<br>Phillips<br>screw      | 12 pcs     |      |
| 2          | mounting plate              | 1 pcs      | 121           | 7          | M6 nut<br>("cage nut")          | 12 pcs     |      |
| 3          | 10mm screw<br>cross (black) | 18 pcs     | distribute of |            | ,                               |            |      |
| 4          | M5 nut,<br>spring<br>washer | 2 pcs      | © C O         | 8          | Cross and<br>hex<br>screwdriver | 1 pcs      |      |