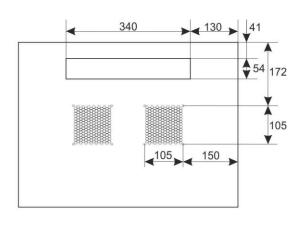

### 2. Specifications:

| SPECIFICATIONS          |                                                                                                                                                                                                                                                                                                                                                                                                                           |  |  |  |  |
|-------------------------|---------------------------------------------------------------------------------------------------------------------------------------------------------------------------------------------------------------------------------------------------------------------------------------------------------------------------------------------------------------------------------------------------------------------------|--|--|--|--|
| Mounting dimensions:    | W=19", H=6U, D=270mm                                                                                                                                                                                                                                                                                                                                                                                                      |  |  |  |  |
| External dimensions:    | W=600, H=370, D=450 [mm, +/-2]                                                                                                                                                                                                                                                                                                                                                                                            |  |  |  |  |
| Net/gross weight:       | 16,5 / 18 [kg]                                                                                                                                                                                                                                                                                                                                                                                                            |  |  |  |  |
| Materials:              | - RACK mounting rails: cold-rolled steel SPCC 1,5mm - mounting plate: cold-rolled steel SPCC 1,5mm - cabinet: cold-rolled steel SPCC 1,2mm RAL 9004 - front door: 5mm toughened glass / SPCC 1,2mm RAL 9004 - side panels: cold-rolled steel SPCC 1,2mm RAL 9004                                                                                                                                                          |  |  |  |  |
| Static load:            | 70 kg                                                                                                                                                                                                                                                                                                                                                                                                                     |  |  |  |  |
| Use:                    | inside, IP20                                                                                                                                                                                                                                                                                                                                                                                                              |  |  |  |  |
| Notes:                  | - adjustable distance between front and rear RACK rails (range - see point 5) - ventilation holes in the top panel (2 x 105x105mm - mounting dimensions) - cable ducts in the top and bottom panel (340x54mm) - lockable front door – repeatable code (2 keys included) - possibility of reverse front door – opening left/right - side panels - lock assembly possible - RAZB16 (additional equipment) - fully assembled |  |  |  |  |
| Declarations, warranty: | RoHS, 12 months from the date of purchase                                                                                                                                                                                                                                                                                                                                                                                 |  |  |  |  |