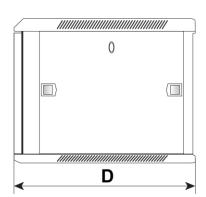

### 2. Specifications:

| SPECIFICATIONS              |                                                                                                                                                                                                                                                                                                                                                                              |
|-----------------------------|------------------------------------------------------------------------------------------------------------------------------------------------------------------------------------------------------------------------------------------------------------------------------------------------------------------------------------------------------------------------------|
| Mounting dimensions:        | W=19", H=15U                                                                                                                                                                                                                                                                                                                                                                 |
| External dimensions:        | W=630, H=770, D=630 [mm, +/-2]                                                                                                                                                                                                                                                                                                                                               |
| Net/gross weight:           | 29,2 / 31,2 [kg]                                                                                                                                                                                                                                                                                                                                                             |
| Materials:                  | - RACK mounting rails: cold-rolled steel SPCC 1,5mm RAL 9004 - bolted - frame: cold-rolled steel SPCC 1,2mm RAL 9004 - welded - front door: 5mm toughened glass / SPCC 1,2mm RAL 9004 - hinged - side panels: cold-rolled steel SPCC 1,2mm RAL 9004 - removable                                                                                                              |
| Static load:                | 60 kg                                                                                                                                                                                                                                                                                                                                                                        |
| Use:                        | inside, IP20                                                                                                                                                                                                                                                                                                                                                                 |
| Notes:                      | - adjustable distance between front and rear RACK rails - ventilation holes in the top and bottom panel - possible mounting of 1 or 2 fans in the top panel - RAW1 / RAW2 - cable ducts in the rear, top and bottom panel - wall-mounting - 4 bolts (not included) - lockable front door (2 keys included) - side panels - lock assembly possible - RAZB16 - fully assembled |
| Certificates, declarations: | RoHS                                                                                                                                                                                                                                                                                                                                                                         |