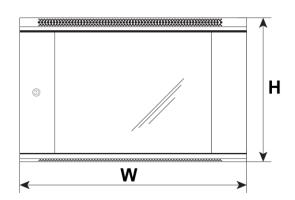

### 2. Specifications:

| SPECIFICATIONS              |                                                                                                                                                                                                                                                                                                                                                                              |
|-----------------------------|------------------------------------------------------------------------------------------------------------------------------------------------------------------------------------------------------------------------------------------------------------------------------------------------------------------------------------------------------------------------------|
| Mounting dimensions:        | W=19", H=15U                                                                                                                                                                                                                                                                                                                                                                 |
| External dimensions:        | W=630, H=770, D=630 [mm, +/-2]                                                                                                                                                                                                                                                                                                                                               |
| Net/gross weight:           | 29,2 / 31,2 [kg]                                                                                                                                                                                                                                                                                                                                                             |
| Materials:                  | - RACK mounting rails: cold-rolled steel SPCC 1,5mm RAL 9004 - bolted - frame: cold-rolled steel SPCC 1,2mm RAL 9004 - welded - front door: 5mm toughened glass / SPCC 1,2mm RAL 9004 - hinged - side panels: cold-rolled steel SPCC 1,2mm RAL 9004 - removable                                                                                                              |
| Static load:                | 60 kg                                                                                                                                                                                                                                                                                                                                                                        |
| Use:                        | inside, IP20                                                                                                                                                                                                                                                                                                                                                                 |
| Notes:                      | - adjustable distance between front and rear RACK rails - ventilation holes in the top and bottom panel - possible mounting of 1 or 2 fans in the top panel - RAW1 / RAW2 - cable ducts in the rear, top and bottom panel - wall-mounting - 4 bolts (not included) - lockable front door (2 keys included) - side panels - lock assembly possible - RAZB16 - fully assembled |
| Certificates, declarations: | RoHS                                                                                                                                                                                                                                                                                                                                                                         |