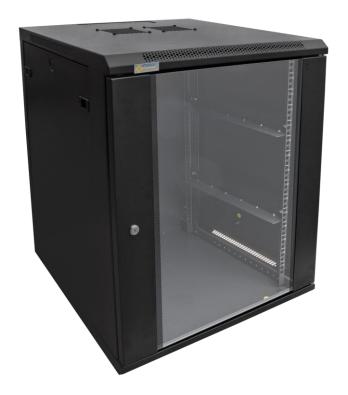

#### 1. Intended use:

The RACK 19" cabinet enables integrating CCTV, AC, I&HAS, RTV, LAN, or other systems in small companies or households. It is intended for devices manufactured in enclosures of the 19" standard. Due to the RACK cabinets, the devices are aesthetically mounted and protected against mechanical damage.

### 2. Specifications:

| SPECIFICATIONS              |                                                                                                                                                                                                                                                                                                                                                                              |
|-----------------------------|------------------------------------------------------------------------------------------------------------------------------------------------------------------------------------------------------------------------------------------------------------------------------------------------------------------------------------------------------------------------------|
| Mounting dimensions:        | W=19", H=15U                                                                                                                                                                                                                                                                                                                                                                 |
| External dimensions:        | W=630, H=770, D=630 [mm, +/-2]                                                                                                                                                                                                                                                                                                                                               |
| Net/gross weight:           | 29,2 / 31,2 [kg]                                                                                                                                                                                                                                                                                                                                                             |
| Materials:                  | - RACK mounting rails: cold-rolled steel SPCC 1,5mm RAL 9004 - bolted - frame: cold-rolled steel SPCC 1,2mm RAL 9004 - welded - front door: 5mm toughened glass / SPCC 1,2mm RAL 9004 - hinged - side panels: cold-rolled steel SPCC 1,2mm RAL 9004 - removable                                                                                                              |
| Static load:                | 60 kg                                                                                                                                                                                                                                                                                                                                                                        |
| Use:                        | inside, IP20                                                                                                                                                                                                                                                                                                                                                                 |
| Notes:                      | - adjustable distance between front and rear RACK rails - ventilation holes in the top and bottom panel - possible mounting of 1 or 2 fans in the top panel - RAW1 / RAW2 - cable ducts in the rear, top and bottom panel - wall-mounting - 4 bolts (not included) - lockable front door (2 keys included) - side panels - lock assembly possible - RAZB16 - fully assembled |
| Certificates, declarations: | RoHS                                                                                                                                                                                                                                                                                                                                                                         |