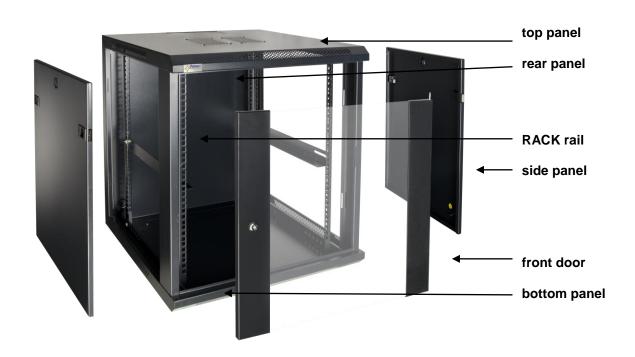

- adjustable distance between front and rear RACK rails - ventilation holes in the top and bottom panel - possible mounting of 1 or 2 fans in the top panel - RAW1 / RAW2 - cable ducts in the rear, top and bottom panel - wall-mounting - 4 bolts (not included) - lockable front door (2 keys included) - side panels - lock assembly possible - RAZB16 - fully assembled |
| Certificates, declarations: | RoHS                                                                                                                                                                                                                                                                                                                                                                         |

## 3. Structure of the cabinet.









# MANUFACTURER

#### Pulsar

Siedlec 150, 32-744 Łapczyca

Tel. 14-610-19-40, Fax. 14-610-19-50 e-mail: <a href="mailto:biuro@pulsar.pl">biuro@pulsar.pl</a>, <a href="mailto:sales@pulsar.pl">sales@pulsar.pl</a> http:// <a href="mailto:www.pulsar.pl">www.pulsar.pl</a>, <a href="mailto:www.zasilacze.pl">www.zasilacze.pl</a>

## WARRANTY

12 months from the date of purchase. THE WARRANTY IS VALID only upon presentation of the item's proof of purchase.