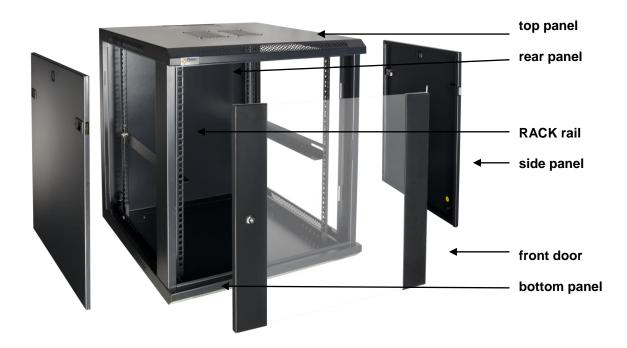

## 3. Structure of the cabinet.

MANUFACTURER Pulsar Siedlec 150, 32-744 Łapczyca Tel. 14-610-19-40, Fax. 14-610-19-50 e-mail: <u>biuro@pulsar.pl</u>, <u>sales@pulsar.pl</u> http:// <u>www.pulsar.pl</u>, <u>www.zasilacze.pl</u>