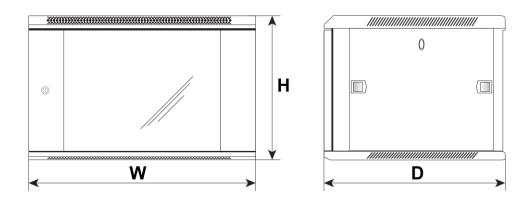

## 2. Specifications:

| SPECIFICATIONS              |                                                                                                                                                                                                                                                                                                                                                                                                                                                 |
|-----------------------------|-------------------------------------------------------------------------------------------------------------------------------------------------------------------------------------------------------------------------------------------------------------------------------------------------------------------------------------------------------------------------------------------------------------------------------------------------|
| Mounting dimensions:        | W=19", H=12U                                                                                                                                                                                                                                                                                                                                                                                                                                    |
| External dimensions:        | W=600, H=635, D=600 [mm, +/-2]                                                                                                                                                                                                                                                                                                                                                                                                                  |
| Net/gross weight:           | 28 / 29 [kg]                                                                                                                                                                                                                                                                                                                                                                                                                                    |
| Materials:                  | <ul> <li>RACK mounting rails: cold-rolled steel SPCC 1,5mm RAL 9004 - bolted</li> <li>frame: cold-rolled steel SPCC 1,2mm RAL 9004 - welded</li> <li>front door: 5mm toughened glass / SPCC 1,2mm RAL 9004 - hinged</li> <li>side panels: cold-rolled steel SPCC 1,2mm RAL 9004 - removable</li> </ul>                                                                                                                                          |
| Static load:                | 60 kg                                                                                                                                                                                                                                                                                                                                                                                                                                           |
| Use:                        | inside, IP20                                                                                                                                                                                                                                                                                                                                                                                                                                    |
| Notes:                      | <ul> <li>adjustable distance between front and rear RACK rails</li> <li>ventilation holes in the top and bottom panel</li> <li>possible mounting of 1 or 2 fans in the top panel - RAW1 / RAW2</li> <li>cable ducts in the rear, top and bottom panel</li> <li>wall-mounting - 4 bolts (not included)</li> <li>lockable front door (2 keys included)</li> <li>side panels - lock assembly possible - RAZB16</li> <li>fully assembled</li> </ul> |
| Certificates, declarations: | RoHS                                                                                                                                                                                                                                                                                                                                                                                                                                            |