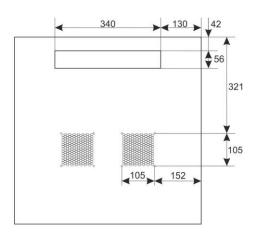

#### 2. Specifications:

| SPECIFICATIONS          |                                                                                                                                                                                                                                                                                                                                                                                          |  |  |  |  |
|-------------------------|------------------------------------------------------------------------------------------------------------------------------------------------------------------------------------------------------------------------------------------------------------------------------------------------------------------------------------------------------------------------------------------|--|--|--|--|
| Mounting dimensions:    | W=19", H=12U, D=447mm                                                                                                                                                                                                                                                                                                                                                                    |  |  |  |  |
| External dimensions:    | W=600, H=636, D=600 [mm, +/-2]                                                                                                                                                                                                                                                                                                                                                           |  |  |  |  |
| Net/gross weight:       | 26,5 / 28 [kg]                                                                                                                                                                                                                                                                                                                                                                           |  |  |  |  |
|                         | - RACK mounting rails: cold-rolled steel SPCC 1,5mm                                                                                                                                                                                                                                                                                                                                      |  |  |  |  |
|                         | - mounting plate: cold-rolled steel SPCC 1,5mm                                                                                                                                                                                                                                                                                                                                           |  |  |  |  |
| Materials:              | - cabinet: cold-rolled steel SPCC 1,2mm RAL 9004                                                                                                                                                                                                                                                                                                                                         |  |  |  |  |
|                         | - front door: 5mm toughened glass / SPCC 1,2mm RAL 9004                                                                                                                                                                                                                                                                                                                                  |  |  |  |  |
|                         | - side panels: cold-rolled steel SPCC 1,2mm RAL 9004                                                                                                                                                                                                                                                                                                                                     |  |  |  |  |
| Static load:            | 70 kg                                                                                                                                                                                                                                                                                                                                                                                    |  |  |  |  |
| Use:                    | inside, IP20                                                                                                                                                                                                                                                                                                                                                                             |  |  |  |  |
| Notes:                  | <ul> <li>- adjustable distance between front and rear RACK rails (range - see point 5)</li> <li>- ventilation holes in the top panel (2 x 105x105mm - mounting dimensions)</li> <li>- cable ducts in the top and bottom panel (340x54mm)</li> <li>- lockable front door – repeatable code (2 keys included)</li> <li>- possibility of reverse front door – opening left/right</li> </ul> |  |  |  |  |
|                         | - side panels - lock assembly possible - RAZB16 (additional equipment)<br>- fully assembled                                                                                                                                                                                                                                                                                              |  |  |  |  |
| Declarations, warranty: | RoHS, 12 months from the date of purchase                                                                                                                                                                                                                                                                                                                                                |  |  |  |  |