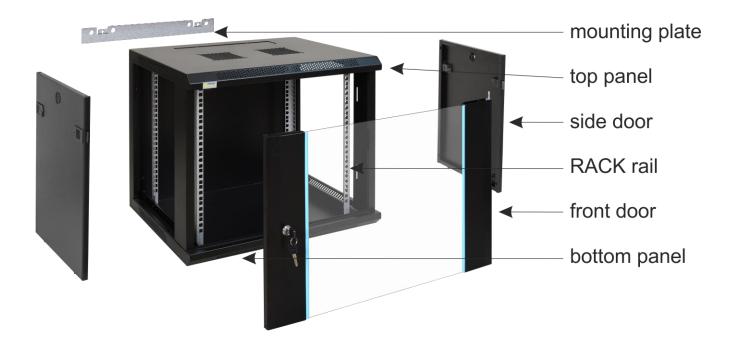

16 (additional equipment)<br>- fully assembled                                                                                                                                                                                                                                                                                              |  |  |  |  |
| Declarations, warranty: | RoHS, 12 months from the date of purchase                                                                                                                                                                                                                                                                                                                                                |  |  |  |  |

### 3. Structure of the cabinet.



ΕN





## 4. Components

| Num<br>ber | Component                   | Amou<br>nt | Foto            | Num<br>ber | Component                       | Amou<br>nt | Foto         |
|------------|-----------------------------|------------|-----------------|------------|---------------------------------|------------|--------------|
| 1          | RACK<br>cabinet             | 1 pcs      |                 | 5          | M6x12<br>Phillips<br>screw      | 12 pcs     |              |
| 2          | mounting<br>plate           | 1 pcs      | e parte e trate | 7          | M6 nut<br>("cage nut")          | 12 pcs     | 10           |
| 3          | 10mm screw<br>cross (black) | 18 pcs     | dittitus?       |            | (* <b>3</b> )                   |            |              |
| 4          | M5