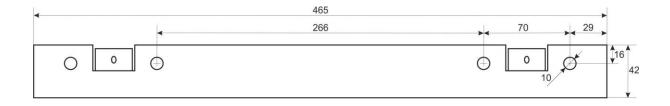

#### 2. Specifications:

| SPECIFICATIONS          |                                                                                                                                                                                                                                                                                                                                                                                          |  |  |  |  |
|-------------------------|------------------------------------------------------------------------------------------------------------------------------------------------------------------------------------------------------------------------------------------------------------------------------------------------------------------------------------------------------------------------------------------|--|--|--|--|
| Mounting dimensions:    | W=19", H=12U, D=447mm                                                                                                                                                                                                                                                                                                                                                                    |  |  |  |  |
| External dimensions:    | W=600, H=636, D=600 [mm, +/-2]                                                                                                                                                                                                                                                                                                                                                           |  |  |  |  |
| Net/gross weight:       | 26,5 / 28 [kg]                                                                                                                                                                                                                                                                                                                                                                           |  |  |  |  |
|                         | - RACK mounting rails: cold-rolled steel SPCC 1,5mm                                                                                                                                                                                                                                                                                                                                      |  |  |  |  |
|                         | - mounting plate: cold-rolled steel SPCC 1,5mm                                                                                                                                                                                                                                                                                                                                           |  |  |  |  |
| Materials:              | - cabinet: cold-rolled steel SPCC 1,2mm RAL 9004                                                                                                                                                                                                                                                                                                                                         |  |  |  |  |
|                         | - front door: 5mm toughened glass / SPCC 1,2mm RAL 9004                                                                                                                                                                                                                                                                                                                                  |  |  |  |  |
|                         | - side panels: cold-rolled steel SPCC 1,2mm RAL 9004                                                                                                                                                                                                                                                                                                                                     |  |  |  |  |
| Static load:            | 70 kg                                                                                                                                                                                                                                                                                                                                                                                    |  |  |  |  |
| Use:                    | inside, IP20                                                                                                                                                                                                                                                                                                                                                                             |  |  |  |  |
| Notes:                  | <ul> <li>- adjustable distance between front and rear RACK rails (range - see point 5)</li> <li>- ventilation holes in the top panel (2 x 105x105mm - mounting dimensions)</li> <li>- cable ducts in the top and bottom panel (340x54mm)</li> <li>- lockable front door – repeatable code (2 keys included)</li> <li>- possibility of reverse front door – opening left/right</li> </ul> |  |  |  |  |
|                         | - side panels - lock assembly possible - RAZB16 (additional equipment)<br>- fully assembled                                                                                                                                                                                                                                                                                              |  |  |  |  |
| Declarations, warranty: | RoHS, 12 months from the date of purchase                                                                                                                                                                                                                                                                                                                                                |  |  |  |  |