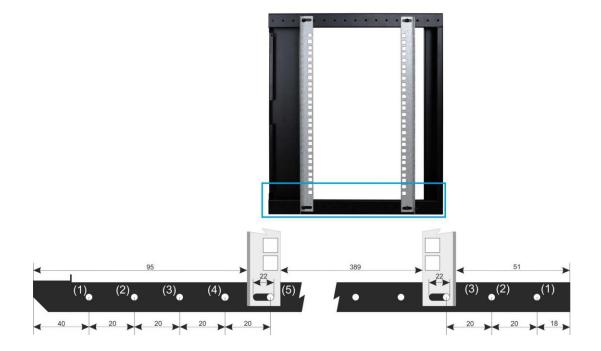

# 5. RACK 19" profiles- change of spacing

6. Assembly of RACK cabinet Choose appropriate mounting pins depending on type of substrate.

| MANUFACTURER<br>Pulsar sp. j.                           |
|---------------------------------------------------------|
| Siedlec 150                                             |
| 32-744 Łapczyca, Poland                                 |
| Tel. 14-610-19-40, Fax. 14-610-19-50                    |
| e-mail: <u>biuro@pulsar.pl</u> , <u>sales@pulsar.pl</u> |
| http:// www.pulsar.pl, www.zasilacze.pl                 |