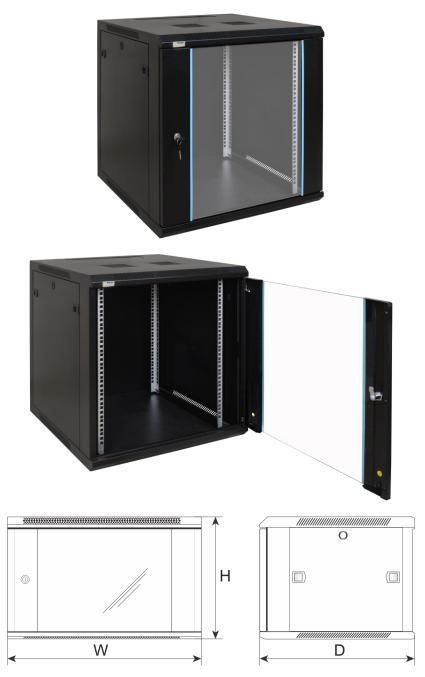

#### 2. Specifications:

| SPECIFICATIONS          |                                                                                                                                                                                                                                                                                                                                                                                          |  |  |  |  |
|-------------------------|------------------------------------------------------------------------------------------------------------------------------------------------------------------------------------------------------------------------------------------------------------------------------------------------------------------------------------------------------------------------------------------|--|--|--|--|
| Mounting dimensions:    | W=19", H=12U, D=447mm                                                                                                                                                                                                                                                                                                                                                                    |  |  |  |  |
| External dimensions:    | W=600, H=636, D=600 [mm, +/-2]                                                                                                                                                                                                                                                                                                                                                           |  |  |  |  |
| Net/gross weight:       | 26,5 / 28 [kg]                                                                                                                                                                                                                                                                                                                                                                           |  |  |  |  |
|                         | - RACK mounting rails: cold-rolled steel SPCC 1,5mm                                                                                                                                                                                                                                                                                                                                      |  |  |  |  |
|                         | - mounting plate: cold-rolled steel SPCC 1,5mm                                                                                                                                                                                                                                                                                                                                           |  |  |  |  |
| Materials:              | - cabinet: cold-rolled steel SPCC 1,2mm RAL 9004                                                                                                                                                                                                                                                                                                                                         |  |  |  |  |
|                         | - front door: 5mm toughened glass / SPCC 1,2mm RAL 9004                                                                                                                                                                                                                                                                                                                                  |  |  |  |  |
|                         | - side panels: cold-rolled steel SPCC 1,2mm RAL 9004                                                                                                                                                                                                                                                                                                                                     |  |  |  |  |
| Static load:            | 70 kg                                                                                                                                                                                                                                                                                                                                                                                    |  |  |  |  |
| Use:                    | inside, IP20                                                                                                                                                                                                                                                                                                                                                                             |  |  |  |  |
| Notes:                  | <ul> <li>- adjustable distance between front and rear RACK rails (range - see point 5)</li> <li>- ventilation holes in the top panel (2 x 105x105mm - mounting dimensions)</li> <li>- cable ducts in the top and bottom panel (340x54mm)</li> <li>- lockable front door – repeatable code (2 keys included)</li> <li>- possibility of reverse front door – opening left/right</li> </ul> |  |  |  |  |
|                         | - side panels - lock assembly possible - RAZB16 (additional equipment)<br>- fully assembled                                                                                                                                                                                                                                                                                              |  |  |  |  |
| Declarations, warranty: | RoHS, 12 months from the date of purchase                                                                                                                                                                                                                                                                                                                                                |  |  |  |  |

### 3. Structure of the cabinet.

ΕN