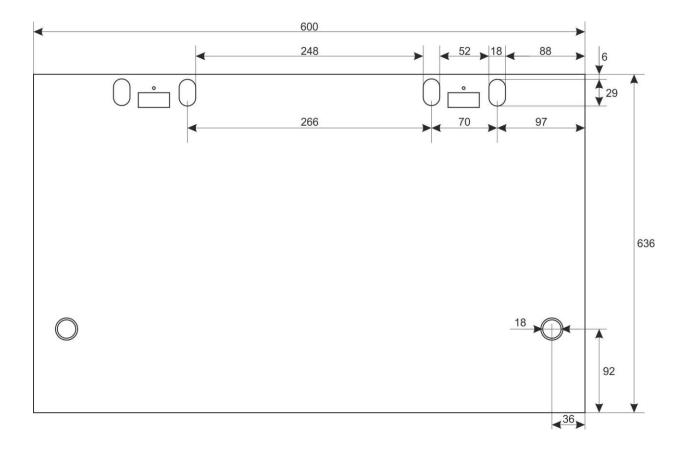

#### 2. Specifications:

| SPECIFICATIONS          |                                                                                                                                                                                                                                                                                                                                                                                          |  |  |  |  |
|-------------------------|------------------------------------------------------------------------------------------------------------------------------------------------------------------------------------------------------------------------------------------------------------------------------------------------------------------------------------------------------------------------------------------|--|--|--|--|
| Mounting dimensions:    | W=19", H=12U, D=447mm                                                                                                                                                                                                                                                                                                                                                                    |  |  |  |  |
| External dimensions:    | W=600, H=636, D=600 [mm, +/-2]                                                                                                                                                                                                                                                                                                                                                           |  |  |  |  |
| Net/gross weight:       | 26,5 / 28 [kg]                                                                                                                                                                                                                                                                                                                                                                           |  |  |  |  |
|                         | - RACK mounting rails: cold-rolled steel SPCC 1,5mm                                                                                                                                                                                                                                                                                                                                      |  |  |  |  |
|                         | - mounting plate: cold-rolled steel SPCC 1,5mm                                                                                                                                                                                                                                                                                                                                           |  |  |  |  |
| Materials:              | - cabinet: cold-rolled steel SPCC 1,2mm RAL 9004                                                                                                                                                                                                                                                                                                                                         |  |  |  |  |
|                         | - front door: 5mm toughened glass / SPCC 1,2mm RAL 9004                                                                                                                                                                                                                                                                                                                                  |  |  |  |  |
|                         | - side panels: cold-rolled steel SPCC 1,2mm RAL 9004                                                                                                                                                                                                                                                                                                                                     |  |  |  |  |
| Static load:            | 70 kg                                                                                                                                                                                                                                                                                                                                                                                    |  |  |  |  |
| Use:                    | inside, IP20                                                                                                                                                                                                                                                                                                                                                                             |  |  |  |  |
| Notes:                  | <ul> <li>- adjustable distance between front and rear RACK rails (range - see point 5)</li> <li>- ventilation holes in the top panel (2 x 105x105mm - mounting dimensions)</li> <li>- cable ducts in the top and bottom panel (340x54mm)</li> <li>- lockable front door – repeatable code (2 keys included)</li> <li>- possibility of reverse front door – opening left/right</li> </ul> |  |  |  |  |
|                         | - side panels - lock assembly possible - RAZB16 (additional equipment)<br>- fully assembled                                                                                                                                                                                                                                                                                              |  |  |  |  |
| Declarations, warranty: | RoHS, 12 months from the date of purchase                                                                                                                                                                                                                                                                                                                                                |  |  |  |  |