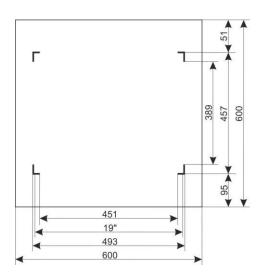

#### 2. Specifications:

| SPECIFICATIONS          |                                                                                                                                                                                                                                                                                                                                                                                          |  |  |  |  |
|-------------------------|------------------------------------------------------------------------------------------------------------------------------------------------------------------------------------------------------------------------------------------------------------------------------------------------------------------------------------------------------------------------------------------|--|--|--|--|
| Mounting dimensions:    | W=19", H=12U, D=447mm                                                                                                                                                                                                                                                                                                                                                                    |  |  |  |  |
| External dimensions:    | W=600, H=636, D=600 [mm, +/-2]                                                                                                                                                                                                                                                                                                                                                           |  |  |  |  |
| Net/gross weight:       | 26,5 / 28 [kg]                                                                                                                                                                                                                                                                                                                                                                           |  |  |  |  |
|                         | - RACK mounting rails: cold-rolled steel SPCC 1,5mm                                                                                                                                                                                                                                                                                                                                      |  |  |  |  |
|                         | - mounting plate: cold-rolled steel SPCC 1,5mm                                                                                                                                                                                                                                                                                                                                           |  |  |  |  |
| Materials:              | - cabinet: cold-rolled steel SPCC 1,2mm RAL 9004                                                                                                                                                                                                                                                                                                                                         |  |  |  |  |
|                         | - front door: 5mm toughened glass / SPCC 1,2mm RAL 9004                                                                                                                                                                                                                                                                                                                                  |  |  |  |  |
|                         | - side panels: cold-rolled steel SPCC 1,2mm RAL 9004                                                                                                                                                                                                                                                                                                                                     |  |  |  |  |
| Static load:            | 70 kg                                                                                                                                                                                                                                                                                                                                                                                    |  |  |  |  |
| Use:                    | inside, IP20                                                                                                                                                                                                                                                                                                                                                                             |  |  |  |  |
| Notes:                  | <ul> <li>- adjustable distance between front and rear RACK rails (range - see point 5)</li> <li>- ventilation holes in the top panel (2 x 105x105mm - mounting dimensions)</li> <li>- cable ducts in the top and bottom panel (340x54mm)</li> <li>- lockable front door – repeatable code (2 keys included)</li> <li>- possibility of reverse front door – opening left/right</li> </ul> |  |  |  |  |
|                         | - side panels - lock assembly possible - RAZB16 (additional equipment)<br>- fully assembled                                                                                                                                                                                                                                                                                              |  |  |  |  |
| Declarations, warranty: | RoHS, 12 months from the date of purchase                                                                                                                                                                                                                                                                                                                                                |  |  |  |  |