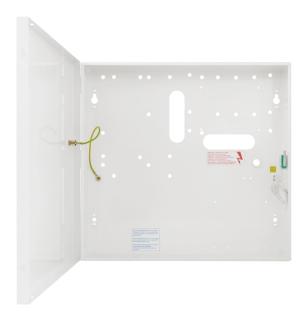

## CODE: AWO249

## **TECHNICAL DATA**

| External dimensions of the enclosure:   | W=320, H=305, D+D1=90+8 [+/-2 mm]                                                   |
|-----------------------------------------|-------------------------------------------------------------------------------------|
| External dimensions of the front panel: | W1=325, H1=310 [+/-2 mm]                                                            |
| Weight net/gross:                       | 1,9kg / 2,1kg [+/-0,1kg]                                                            |
| Operating environment:                  | class II, -10°C÷ 40°C                                                               |
| Material description:                   | sheet steel DC01, thickness: 0,7mm, protection anticorrosion, color: RAL 9003       |
| Destination:                            | indoor                                                                              |
| Tamper protection:                      | 1 x microswitch: opening, 0,5 A@50 V DC max. NC                                     |
| Closing:                                | screwed x 4                                                                         |
| Notes:                                  | optional: lockable, distance from wall (mounting sourface) - 8mm, easy door removal |
| Declaration, warranty:                  | CE, 2 year from the production date                                                 |