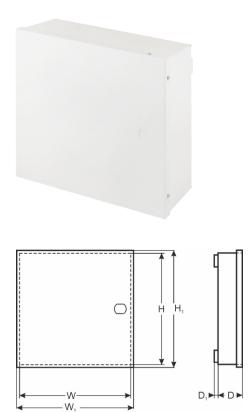

## **TECHNICAL DATA**

| External dimensions of the enclosure:   | W=320, H=305, D+D1=90+8 [+/-2 mm]                                                   |
|-----------------------------------------|-------------------------------------------------------------------------------------|
| External dimensions of the front panel: | W1=325, H1=310 [+/-2 mm]                                                            |
| Weight net/gross:                       | 1,9kg / 2,1kg [+/-0,1kg]                                                            |
| Operating environment:                  | class II, -10°C÷ 40°C                                                               |
| Material description:                   | sheet steel DC01, thickness: 0,7mm, protection anticorrosion, color: RAL 9003       |
| Destination:                            | indoor                                                                              |
| Tamper protection:                      | 1 x microswitch: opening, 0,5 A@50 V DC max. NC                                     |
| Closing:                                | screwed x 4                                                                         |
| Notes:                                  | optional: lockable, distance from wall (mounting sourface) - 8mm, easy door removal |
| Declaration, warranty:                  | CE, 2 year from the production date                                                 |