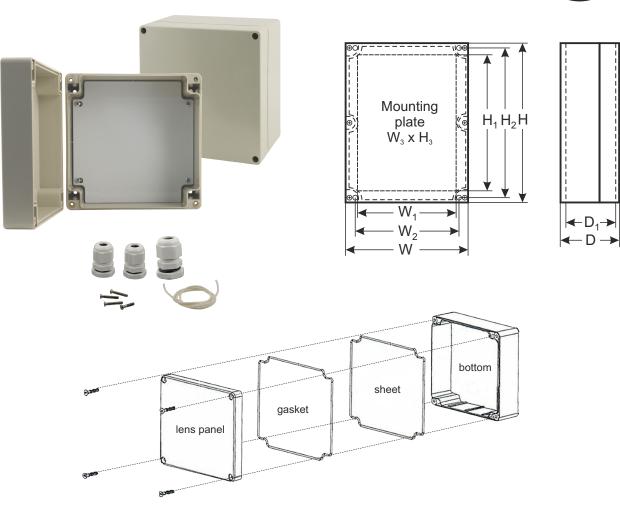

## **APPLICATION**

Casing **AWO603** is intended for instalation of security access control and CCTV systems, which require IP65 protection level . Protection level IP65 ("6" – anti-dust protection, "5" – anti-water stream protection). Casing is equiped with metal mounting plate, of thickness 1 mm, of dimensions 150mm x 110mm painted in white colour RAL9003 and cable glands M12- 2pcs and M16- 1pcs.

## **TECHNICAL DATA**

| 1 E O I II I I O I I E D I I I I I    |                                                                        |
|---------------------------------------|------------------------------------------------------------------------|
| External dimensions of the enclosure: | W=160, H=160, D=90 [+/- 2mm]                                           |
| Internal dimensions of the enclosure: | W <sub>1</sub> =123, H <sub>1</sub> =152, D <sub>1</sub> =77 [+/- 2mm] |
| Mounting dimensions:                  | W <sub>2</sub> =145, H <sub>2</sub> =125 [+/- 2mm]                     |
| Mounting plate dimensions:            | W <sub>3</sub> =150, H <sub>3</sub> =110 [+/- 2mm]                     |
| Weight net/gross:                     | 0,60kg / 0,65kg [+/-0,1kg]                                             |
| Operating environment:                | class II, -20°C÷ 70°C                                                  |
| Material description:                 | ABS, IP65, color: beige                                                |
| Destination:                          | outdoor/indoor                                                         |
| Closing:                              | screwed x 4                                                            |
| Notes:                                | includes cables glands: M12 x 2 psc, M16 x 1pcs                        |
| Declarations, warranty:               | CE, RoHS, 2 year from the production date                              |
|                                       |                                                                        |